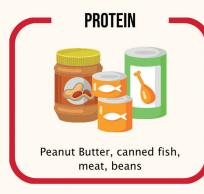

# **FOOD DRIVE**

**OCTOBER 1 - 31** 

HELP FEED OUR FRIENDS AND **NEIGHBORS WHO ARE FOOD INSECURE BY DONATING** NONPERISHABLE FOOD ITEMS.

PLACE FOOD ITEMS IN THE **BROWN GREATER BATON ROUGE FOOD BANK BOXES** LOCATED IN ASCENSION PUBLIC SCHOOLS.



# THE **FOOD ITEMS WE NEED MOST**











brfoodbank.org | @brfoodbank













## LOUISIANA IS #1 IN CHILD & SENIOR HUNGER 11.5% ARE FOOD INSECURE IN ASCENSION PARISH

**ASCENSION** 



MILLION MEAL GAP IN ASCENSION PARISH







#### YOUR GREATER BATON ROUGE FOOD BANK

- Collects, purchases and distributes food to 125+ member food pantries across 11-parishes
- Feeds children in area schools through our BackPack Program which provides food assistance to at-risk children over the weekend
- Distributes food through mobile distributions and targeted senior grocery programs
- Works with area hospitals through our Food is Medicine Program which helps provide nutritious food to patients who are identified as food insecure

### **3 EASY WAYS YOU CAN SUPPORT OUR MISSION**

**VOLUNTEER TIME** 

HOST A FOOD DRIVE

DONATE FUND